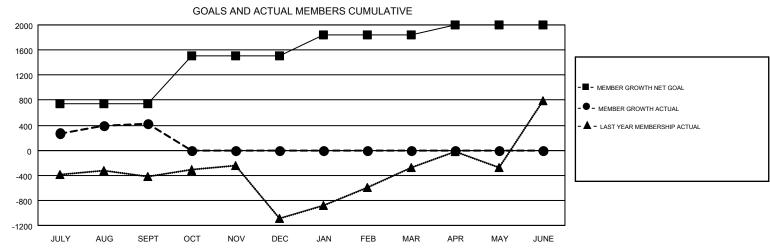

## GMT MONTHLY MEMBERSHIP PROGRESS REPORT

Results as of: 9/30/2018

Multiple District 321

GMT: ANIL TULSYAN

LOCATION: INDIA

GMT CA 6

|               | Club          | s         |               | Members               |                           |                         |                                              |  |
|---------------|---------------|-----------|---------------|-----------------------|---------------------------|-------------------------|----------------------------------------------|--|
|               | RESULTS FOR   | 2018-2019 |               | RESULTS FOR 2018-2019 |                           |                         |                                              |  |
| QUARTER       | NEW CLUB GOAL | NEW CLUBS | DROPPED CLUBS | QUARTER               | MEMBER GROWTH NET<br>GOAL | MEMBER GROWTH<br>ACTUAL | DROPPED MEMBERS ACTUAL (including transfers) |  |
| JULY/AUG/SEPT | 26            | 32        | 2             | JULY/AUG/SEPT         | 747                       | 1,404                   | 802                                          |  |
| OCT/NOV/DEC   | 14            | 0         | 0             | OCT/NOV/DEC           | 760                       | 0                       | 0                                            |  |
| JAN/FEB/MAR   | 9             | 0         | 0             | JAN/FEB/MAR           | 341                       | 0                       | 0                                            |  |
| APR/MAY/JUNE  | 10            | 0         | 0             | APR/MAY/JUNE          | 146                       | 0                       | 0                                            |  |