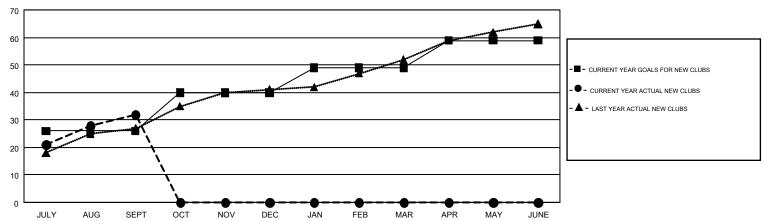

## GOALS AND ACTUAL NEW CLUBS CUMULATIVE

| DROPPED CLUBS: 2  DROPPED MEMBERS |     | 184 CLUBS OF 1007 ADDED 1 OR MORE<br>NEW MEMBERS | GENDER DISTRIBUTION  MALE 23,861 (71.17%)  FEMALE 9,664 (28.83%) |  |        |
|-----------------------------------|-----|--------------------------------------------------|------------------------------------------------------------------|--|--------|
| DECEASED                          | 10  | CLICK HERE FOR CUMULATIVE                        | TOTAL FAMILY UNIT MEMBERS                                        |  | 16,452 |
| 42                                |     | MEMBERSHIP DATA                                  | FAMILY MEMBERS PAYING HALF                                       |  | 9,401  |
| TOTAL                             | 801 |                                                  | 5023                                                             |  |        |